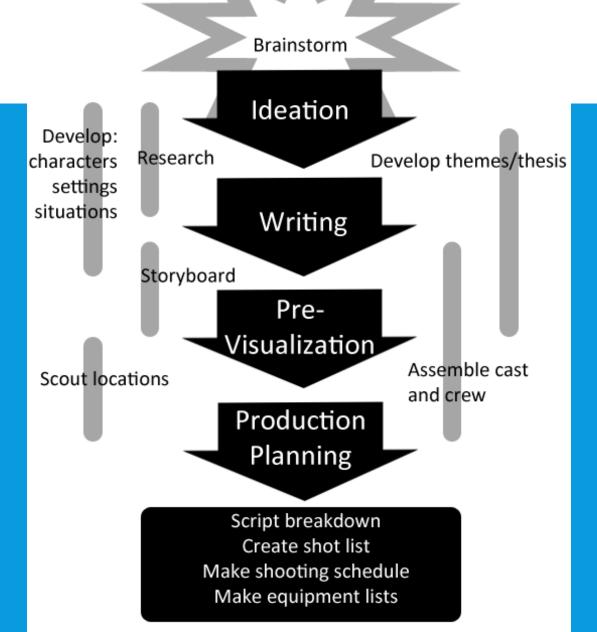

# What is pre-production?

Within the media industry there are three stages to making and media product; pre-production, production and post-production. Pre-production is the planning process of making a media product, it is anything the producers to prepare for the product to be made. For example, before a camera can start to film a movie the producers have to organise the budget, the locations, the script, the storyboards, the shooting schedule, the cast, the crew, the timescales, the permissions and clearances to name just a few.

Pre-Production Planning

Brainstorm

Show what is involved in the course such as; Building your own websites, creating animations etc. and how they contribute towards your understanding of the course.

Show that everyone is treated as an equal while on the course and that nobody is left out or isolated from the rest of the group. Make it clear that everyone is here to help each other through the course, so that you can get the best grades and experience possible.