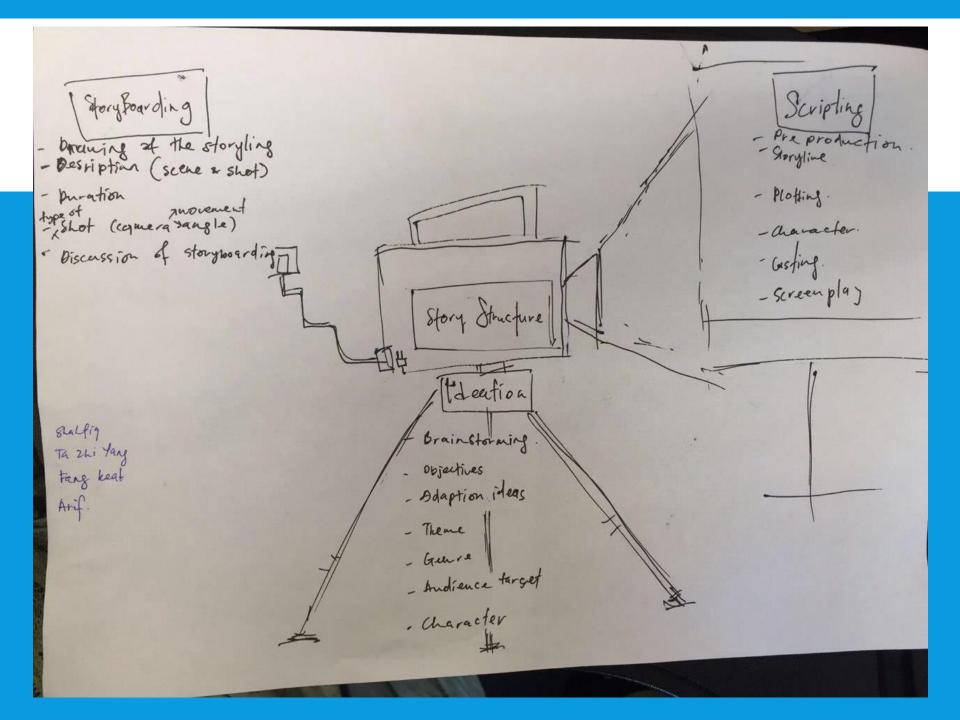

and support students, while they are on the course.

Show off the equipment that will be in use on the project such a camera's, wideo camera's, computers, interactive whiteboard etc. Make sure the advert is not too long as this could end up boring the audience, and they may not watch it all the way through.

Pre-Production Planning

Brainstorm

Show what is involved in the course such as; Building your own websites, creating animations etc. and how they contribute towards your understanding of the course.

Show that everyone is treated as an equal while on the course and that nobody is left out or isolated from the rest of the group. Make it clear that everyone is here to help each other through the course, so that you can get the best grades and experience possible.

# STORY STRUCTURE