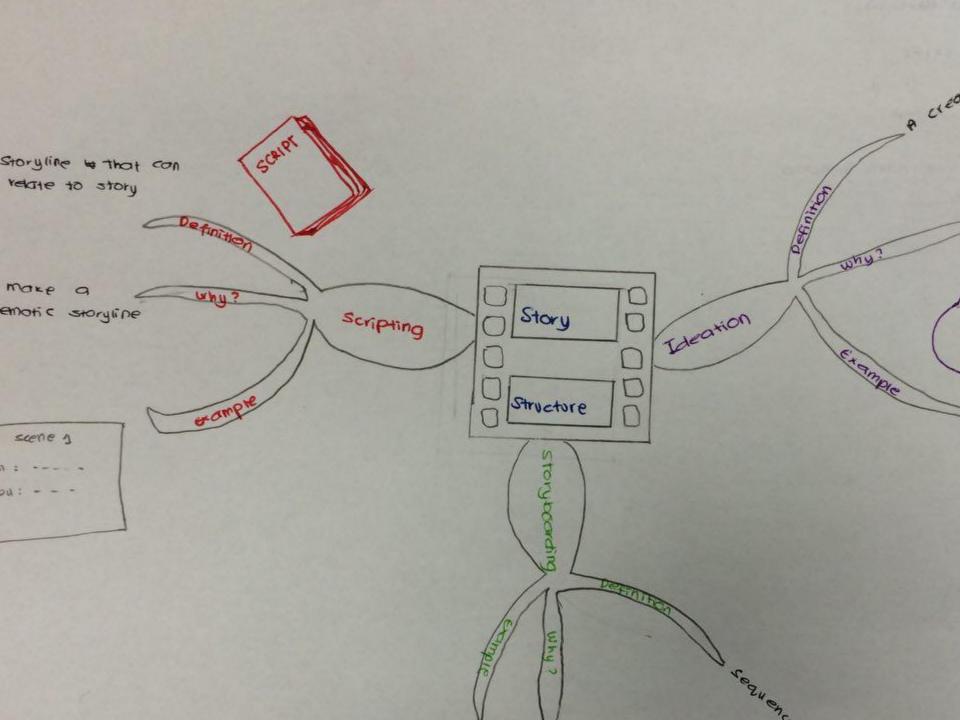

d support students, while they are on the course.

Show off the equipment that will be in use on the project such a camera's, wideo camera's, computers, interactive whiteboard etc. Make sure the advert is not too long as this could end up boring the audience, and they may not watch it all the way through.

Pre-Production Planning

Brainstorm

Show what is involved in the course such as; Building your own websites, creating animations etc. and how they contribute towards your understanding of the course.

Show that everyone is treated as an equal while on the course and that nobody is left out or isolated from the rest of the group. Make it clear that everyone is here to help each other through the course, so that you can get the best grades and experience possible.

# STORY STRUCTURE