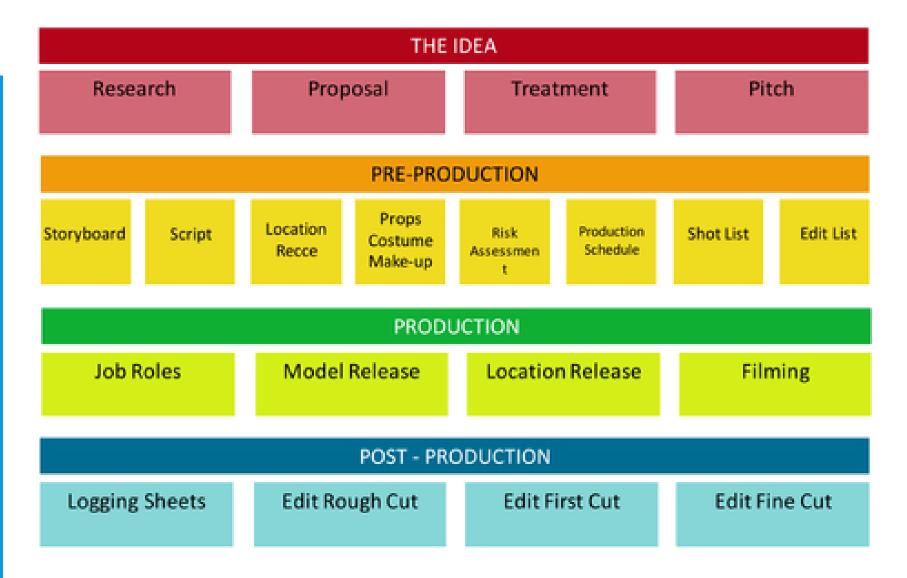

# What is pre-production?

Within the media industry there are three stages to making and media product; pre-production, production and post-production. Pre-production is the planning process of making a media product, it is anything the producers to prepare for the product to be made. For example, before a camera can start to film a movie the producers have to organise the budget, the locations, the script, the storyboards, the shooting schedule, the cast, the crew, the timescales, the permissions and clearances to name just a few.