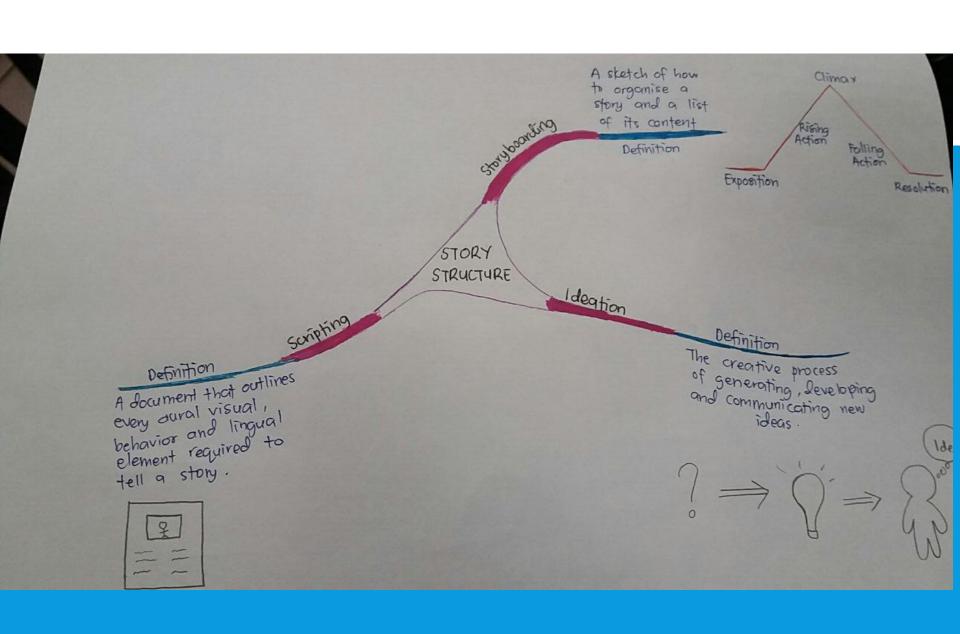

p and support students, while they are on the course.

Show off the equipment that will be in use on the project such a camera's, wideo camera's, computers, interactive whiteboard etc. Make sure the advert is not too long as this could end up boring the audience, and they may not watch it all the way through.

Pre-Production Planning

Brainstorm

Show what is involved in the course such as; Building your own websites, creating animations etc. and how they contribute towards your understanding of the course.

Show that everyone is treated as an equal while on the course and that nobody is left out or isolated from the rest of the group. Make it clear that everyone is here to help each other through the course, so that you can get the best grades and experience possible.

# STORY STRUCTURE