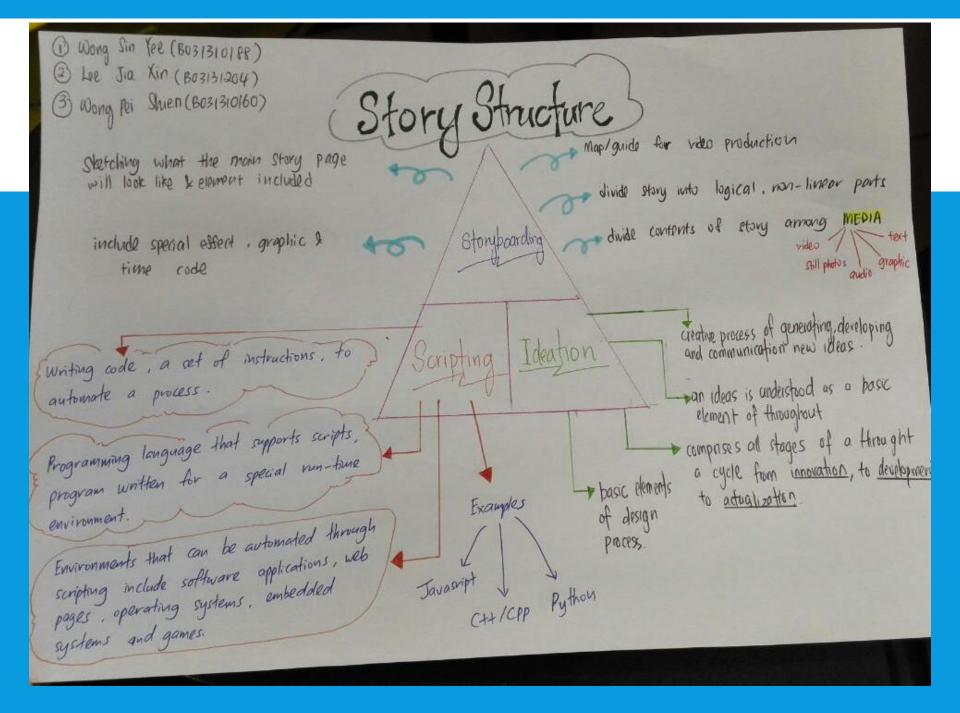

support students, while they are on the course.

Show off the equipment that will be in use on the project such a camera's, wideo camera's, computers, interactive whiteboard etc. Make sure the advert is not too long as this could end up boring the audience, and they may not watch it all the way through.

Pre-Production Planning

Brainstorm

Show what is involved in the course such as; Building your own websites, creating animations etc. and how they contribute towards your understanding of the course.

Show that everyone is treated as an equal while on the course and that nobody is left out or isolated from the rest of the group. Make it clear that everyone is here to help each other through the course, so that you can get the best grades and experience possible.

# STORY STRUCTURE