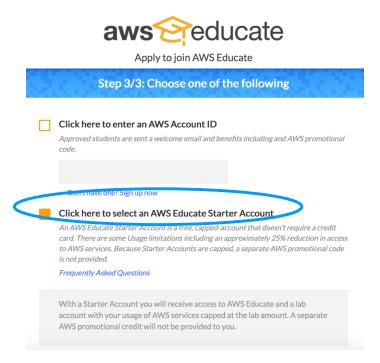

## Sign up for an AWS Educate Starter Account

Go to: <a href="https://www.awseducate.com/Registration">https://www.awseducate.com/Registration</a>

- 1) Select Student and click "Next"
- 2) When filling out the application:
  - Enter your institution name OR if your institution is a member, please select it from the drop down
  - Enter your institution issued email address
- After completing the Captcha, you will be asked to choose an account type, please select Educate Starter Account after reviewing FAQs at:
  - https://www.awseducate.com/faqs?app=2
- After selecting next, open the link sent to your email to accept the AWS Educate
  Terms and Conditions and verify your email address
- 5) After completion, you will be redirected to a "Thank you!" page confirming your application has been submitted and is under review. Application are reviewed within 24-48 hours.