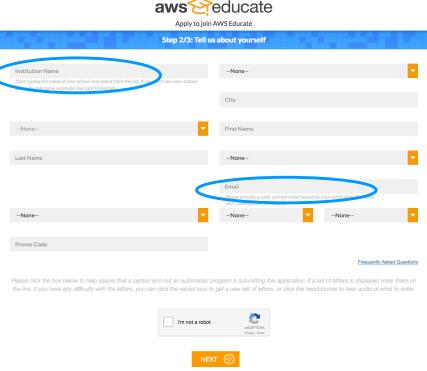

## Sign up for an AWS Educate Starter Account

Go to: <a href="https://www.awseducate.com/Registration">https://www.awseducate.com/Registration</a>

- 1) Select Student and click "Next"
- 2) When filling out the application:
  - Enter your institution name OR if your institution is a member, please select it from the drop down
  - Enter your institution issued email address
- After completing the Captcha, you will be asked to choose an account type, please select Educate Starter Account after reviewing FAQs at:
  - https://www.awseducate.com/faqs?app=2
- After selecting next, open the link sent to your email to accept the AWS Educate
  Terms and Conditions and verify your email address
- 5) After completion, you will be redirected to a "Thank you!" page confirming your application has been submitted and is under review. Application are reviewed within 24-48 hours.